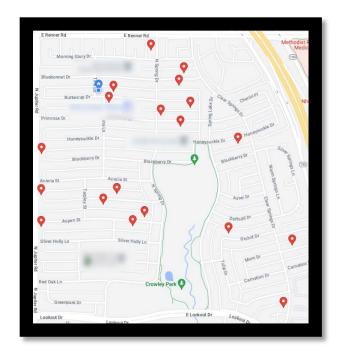

## 2023 Crowley Park Neighborhood Association (CPNA) Garage/Yard Sale Guide – May 6 and 7

Crowley Park residents have been invited to participate in a neighborhood garage/yard sale this weekend. Sales will take place at houses, not in the park. The houses below confirmed their information in advance to be posted in this list. Other neighbors are welcome to participate without being listed. Scan QR code below for googlemap listing of houses.

| Address                 | SATURDAY*    | SUNDAY*                          | Sale Location     |
|-------------------------|--------------|----------------------------------|-------------------|
| 2202 Aspen St           | 9 am - 11 am | Not open                         | FRONT YARD        |
| 2408 Aspen St           | 8 am - 5 pm  | Not open                         | DRIVEWAY & GARAGE |
| 2413 Aspen Street       | 8 am - 11 am | 8 am - 11 am                     | DRIVEWAY          |
| 2201 Blackberry Dr      | 8 am - 12 pm | Not open                         | DRIVEWAY          |
| 2201 Blue Cypress Dr    | 8 am - 12 pm | Not open                         | DRIVEWAY          |
| 2308 Blue Cypress       | 8 am - 2 pm  | Not open                         | DRIVEWAY & GARAGE |
| 2401 Blue Cypress Dr    | 8 am - 12 pm | Not open                         | FRONT YARD        |
| 2560 Bluebonnet Dr.     | 8 am - 12 pm | Not open                         | DRIVEWAY          |
| 2561 Bluebonnet Dr      | 9 am - 11 am | 9 am - 11 am                     | FRONT YARD        |
| 2401 Buttercup Drive    | 9 am - 12 pm | Not open                         | DRIVEWAY          |
| 2406 Buttercup Dr       | 8 am - 2 pm  | Not open                         | DRIVEWAY          |
| 2407 Buttercup Dr       | 8 am - 12 pm | 8 am - 12 pm                     | DRIVEWAY & GARAGE |
| 2564 Buttercup Dr       | Not open     | 9 am - 1 pm                      | FRONT YARD        |
| 2689 Clear springs Ct   | 8 am - 4 pm  | Not open                         | DRIVEWAY          |
| 2672 Honeysuckle Dr.    | 8 am - TBD   | TBD - based on<br>Saturday sales |                   |
| 2707 Mum Drive          | 8 am - 12 pm | Not open                         | DRIVEWAY & GARAGE |
| 3303 North Spring Drive | 9 am - 12 pm | Not open                         | FRONT YARD        |
| 2671 Orchid Drive       | 8 am - 1 pm  | Not open                         | FRONT YARD        |
| 2551 Primrose           | 9 am - 1 pm  | 11 am - 1 pm                     | DRIVEWAY          |
| 2560 Primrose Dr        | 8 am - 2 pm  | 8 am - 12 pm                     | FRONT YARD        |
| 2662 Primrose Dr        | 9 am - 12 pm | 9 am - 12 pm                     | DRIVEWAY          |